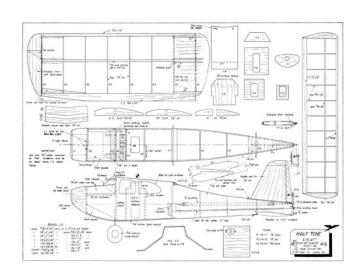

1 The issue is being searched.

Cover.

Contents.

#### Klipper Plan MA 351 CL Sport Combat.





Photo.

## **08Model Aircraft August 1961**

## Pika Plan MA 352 RC Sport Trainer.





## **09Model Aircraft September 1961**





Cover.

Contents.

## Fokker D8 Plan MA 353 FF IC Scale Military Fighter.





Photo.

Plan.

Compilation and processing of data by Hlsat.

## 09Model Aircraft September 1961

Altagera Plan MA 354 CL Sport Acro.





## 10Model Aircraft October 1961



Search this issue.

Cover.

Contents.

# Me 109E Plan MA 355 FF IC Scale Military Fighter.





## 10Model Aircraft October 1961

Ellipitas Plan MA 356 CL Sport Acro.





Photo. Plan.

. ....

## 11Model Aircraft November 1961



Search this issue.

Cover. Contents.

#### Half Tone Plan MA 357 RC Sport Trainer.





## 11Model Aircraft November 1961

### **Tubby Plan MA 358 FF IC Sport.**





## 12Model Aircraft December 1961



Search this issue.

Cover. Contents.

## Ansaldo SVA4 Plan MA 359 CL Scale Military Fighter.





## 12Model Aircraft December 1961

Handley Page H.P 115 Plan FF IC Scale Civil.