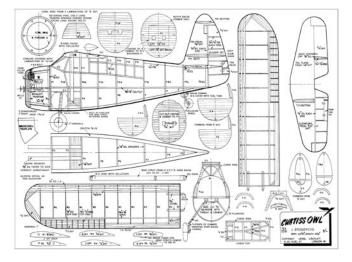

# **08Model Aircraft August 1953**

Curtiss Owl Plan MA 159 FF IC Scale Military.

Photo.