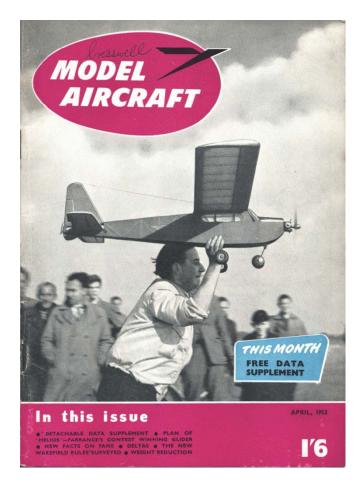

### 04Model Aircraft April 1953

must be S.M.A.E.

Cover.

#### Helios Plan MA 150 FF Sport Glider.

1992. Let and 40 places in 5.35A.E. 1992. Let, 2nd and 3rd in N. Area ( 1992. Let in " Accomadedics" A-2 1992. Data to be a ch Renord (4 min. 59 acc) kelield M.A.C. Rally. neritat, Hand-dear Int place in Via HELIO ABLE FROM YOUR LOCAL BLALER, OR BY POLT FROM 1