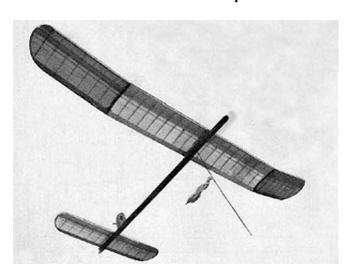

#### Wanderer 10 Plan MA 248 FF Sport Glider.

The second section of the second section of

Photo.