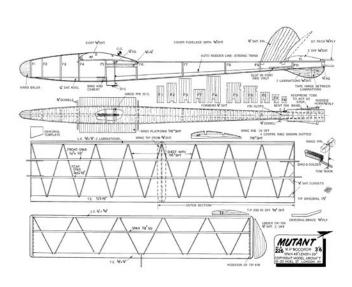

### **Model Aircraft Index All Plans for Year 1956**



# **01Model Aircraft January 1956**





Cover.

#### Contents.

#### Mutant Plan MA 226 FF Sport Glider.



Photo.



# **01Model Aircraft January 1956**

#### Piper Tri-Pacer Plan MA 227 FF IC Scale Civil.



Photo.



Plan.

#### Bev Plan MA 228 CL Sport.



Photo.



## **02Model Aircraft February 1956**





Cover.

#### Contents.

#### Bibalo Plan MA 229 FF IC Semi Scale Sport.



Photo. Plan.



Compilation and processing of data by Hlsat.

# **02Model Aircraft February 1956**

### Nimbus Plan MA 230 CL Sport.



The State of the S

Photo.

Plan.

### D.H 110 Plan MA 231 CL Scale Military.





### 03Model Aircraft March 1956





Cover.

#### Contents.

#### Zephyr Plan MA 232 CL Sport Combat.





### 03Model Aircraft March 1956

### Holste Broussard Plan MA 233 FF IC Scale **Sport Civil.**





Photo. Plan.

### Opel Hatry Plan FF IC (Jetex) Scale Sport Civil.







# **04Model Aircraft April