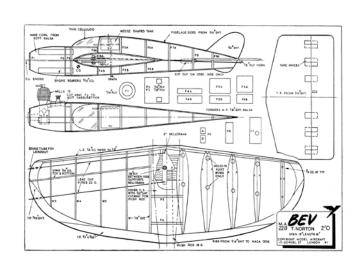

### **Model Aircraft Index All Plans for Year 1956**



# **01Model Aircraft January 1956**





Cover.

#### Contents.

#### Mutant Plan MA 226 FF Sport Glider.



Photo.



# **01Model Aircraft January 1956**

#### Piper Tri-Pacer Plan MA 227 FF IC Scale Civil.



Photo.



Plan.

#### Bev Plan MA 228 CL Sport.



Photo.



## **02Model Aircraft February 1956**





Cover.

#### Contents.

#### Bibalo Plan MA 229 FF IC Semi Scale Sport.



Photo. Plan.



Compilation and processing of data by Hlsat.

# **02Model Aircraft February 1956**

### Nimbus Plan MA 230 CL Sport.



The State of the S

Photo.

Plan.

### D.H 110 Plan MA 231 CL Scale Military.





### 03Model Aircraft March 1956





Cover.

#### Contents.

#### Zephyr Plan MA 232 CL Sport Combat.





### 03Model Aircraft March 1956

### Holste Broussard Plan MA 233 FF IC Scale **Sport Civil.**





Photo. Plan.

### Opel Hatry Plan FF IC (Jetex) Scale Sport Civil.







# **04Model Aircraft April 1956**





Cover.

#### Contents.

#### Donald Plan MA 234 FF IC Sport.





# **04Model Aircraft April 1956**

# Spitfire Mk VB Plan MA 235 CL Scale Mi