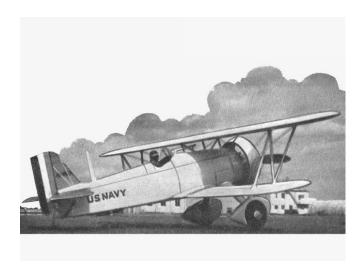

## **06Model Aircraft June 1956**

Curtiss XF-7-C3 Seahawk Plan MA 240 CL Scale Military Fighter.