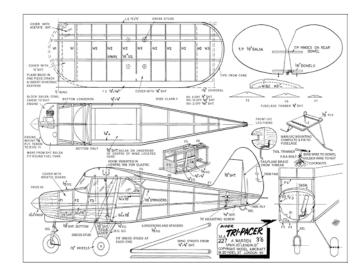

### **Model Aircraft Index All Plans for Year 1956**



# **01Model Aircraft January 1956**





Cover.

#### Contents.

#### Mutant Plan MA 226 FF Sport Glider.



Photo.



# **01Model Aircraft January 1956**

#### Piper Tri-Pacer Plan MA 227 FF IC Scale Civil.



Photo.



Plan.

#### Bev Plan MA 228 CL Sport.



Photo.



## **02Model Aircraft February 1956**





Cover.

#### Contents.

#### Bibalo Plan MA 229 FF IC Semi Scale Sport.



Photo. Plan.



Compilation and processing of data by Hlsat.

# **02Model Aircraft February 1956**

### Nimbus Plan MA 230 CL Sport.



The State of the S

Photo.

Plan.

### D.H 110 Plan MA 231 CL Scale Military.





### 03Model Aircraft March 1956





Cover.

#### Contents.

#### Zephyr Plan MA 232 CL Sport Combat.





### 03Model Aircraft March 1956

### Holste Broussard Plan MA 233 FF IC Scale **Sport Civil.**





Photo. Plan.

### Opel Hatry Plan FF IC (Jetex) Scale Sport Civil.







# **04Model Aircraft April 1956**





Cover.

#### Contents.

#### Donald Plan MA 234 FF IC Sport.





# **04Model Aircraft Apr