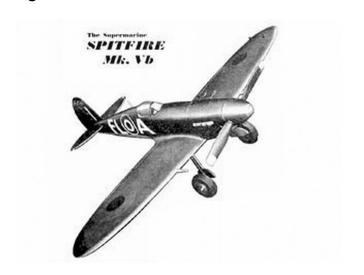

# Spitfire Mk VB Plan MA 235 CL Scale Military Fighter.

COLOR SOURCE CONTROL C

Photo.

Plan.