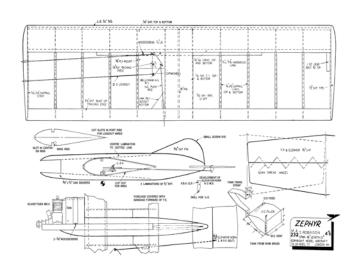

### **Model Aircraft Index All Plans for Year 1956**



# **01Model Aircraft January 1956**





Cover.

#### Contents.

#### Mutant Plan MA 226 FF Sport Glider.



Photo.



# **01Model Aircraft January 1956**

#### Piper Tri-Pacer Plan MA 227 FF IC Scale Civil.



Photo.



Plan.

#### Bev Plan MA 228 CL Sport.



Photo.



## **02Model Aircraft February 1956**





Cover.

#### Contents.

#### Bibalo Plan MA 229 FF IC Semi Scale Sport.



Photo. Plan.



Compilation and processing of data by Hlsat.

# **02Model Aircraft February 1956**

### Nimbus Plan MA 230 CL Sport.



The State of the S

Photo.

Plan.

### D.H 110 Plan MA 231 CL Scale Military.





### 03Model Aircraft March 1956





Cover.

#### Contents.

#### Zephyr Plan MA 232 CL Sport Combat.





### 03Model Aircraft March 1956

### Holste Broussard Plan MA 233 FF IC Scale **Sport Civil.**





Photo. Plan.

### Opel Hatry Plan FF IC (Jetex) Scale Sport Civil.







# **04Model Aircraft April 1956**





Cover.

#### Contents.

#### Donald Plan MA 234 FF IC Sport.





# **04Model Aircraft April 1956**

# Spitfire Mk VB Plan MA 235 CL Scale Military Fighter.



COLOR SOURCE CONTROL C

Photo.

Plan.

#### **Sorcerer Plan FF IC Sport Saucer.**





Photo.

Plan.

## **05Model Aircraft May 1956**





Cover.

Contents.

# De Havilland Heron Plan MA 236 CL Scale Civil Airliner.





# **05Model Aircraft May 1956**

#### Isotope III Plan 237 FF IC Sport Pylon.





Photo.

Plan.

#### Kestrel Plan MA 238 CL Sport Racer.





Photo.

### **06Model Aircraft June 1956**





Cover.

Con