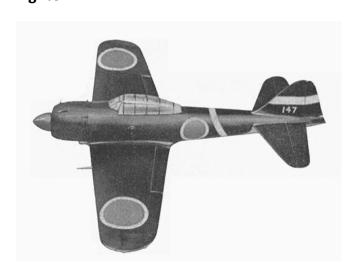

### 10Model Aircraft October 1956

Zeke 5-2 Plan MA 249 CL Scale Militery Fighter.

MACH MAN PRODUCT IN THE PRODUCT IN T

Photo.