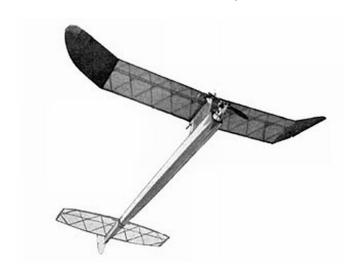

#### Wanderer 10 Plan MA 248 FF Sport Glider.

The second section of the second section of

Photo.