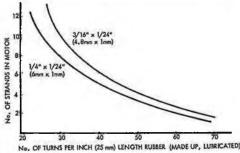

#### FOR RUBBER POWER D.H. TIGER MOTH

Build a model of this famous training machine. The model is capable of high performance, and a picture in flight. Span 44in. [1116mm]. This is the most popular rubber driven scale model in our range and will always be the classic of its class.

#### FREE FLIGHT POWER . . . D.H. TIGER MOTH By AIM Staff

A magnificent 44in. (1118mm) span model of one of the best known aicraft ever. Flies extremely well with magnificent air of realism, 74in scale. For 1-1,5cc engines. Plan No. FSP/555 Price \$2.40