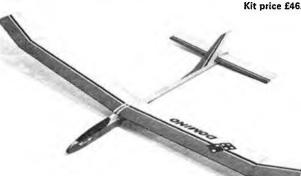

Symmetrical section foam wing kit is available.

Kit price £46.95

463" span (119cm) - all balsa Jedelsky section wing for efficiency and ease of construction.

Kit price £5.95

Designed as a Competition class Performance or Sport Glider for International Class or SMAE Class A1. Simplified All-Balsa construction making for pleasurable assembly with a 'Jedelsky' Type all-sheet wing. Ideal for Junior-class Sports Competitions - or even connoisseurs. All selected Balsa for pod-and-boom con-