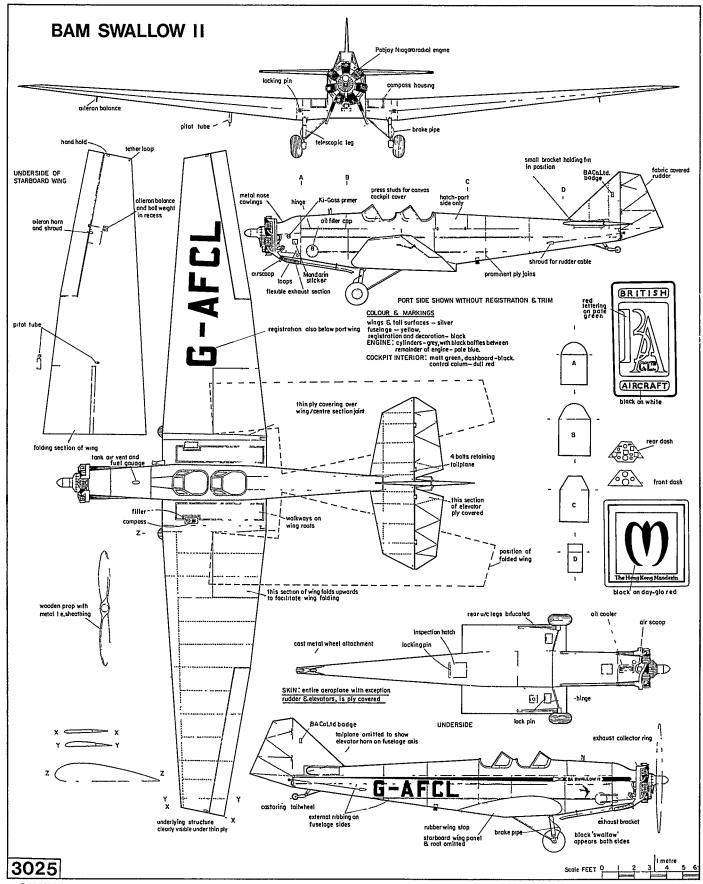

#### On the Cover

Colin Essex attended last year's Aeromodeller All-Scale Day at Old Warden, and took first prize with his superb Control Line Scale model of the BAM Swallow II, which is this month's Aircraft Described and Flying Scale plans feature, P318–324. Don't forget, this year the popular Aeromodeller All-Scale event has been extended to two days, 21st–22nd June – see you all there. Model & Allied Publications Ltd., 1980