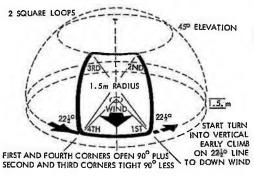

horizontally inverted and thus the top loop is not directly over the lower one but biased over to the left, or the right if too

late. One must be careful especially in windy conditions to ensure that the model gets well over the pilor's head before starting the descent. The wind will try to blow the model down and the pilot can easily be caught without enough airspace to complete the bottom loop!



#### Square Loops

Rather difficult to say that there is one particular error but rather a general lack of precision throughout the stunt. However, general faults include;

- a) First corner pulled too tight resulting in loss of airspeed and often climbing back on itself as in a
- Top corners too open and imprecise;
- c) Panic turn on last corner causing model to jump and waver on pull out.



Silencer on 1976 World Aerobatic Chempion Les McDonald's model from America, has multihole outlet which can be progressively blanked off with screws to alter power, tank pressure and duration of tank run.



#### **Overhead Eights**

See comments on Reverse wing over and remember to consider the eight as two loops which just touch at a position vertically above your head. Note: if it is windy then make the loops larger for safety.

#### 2 OVER HEAD EIGHTS



START TURN FOR CLIMB AS FOR WING OVER ENTER 1ST LOOP FROM APEX OF CLIMB

#### Landing

Be aware of the wind direction and try to land into wind so that you have maximum airspeed with minimum groundspeed. A downwind landing on grass usually results in a nose over.



ALLOW I LAP TO DESCEND FROM LEVEL FLIGHT MODEL COMES TO REST WITHIN