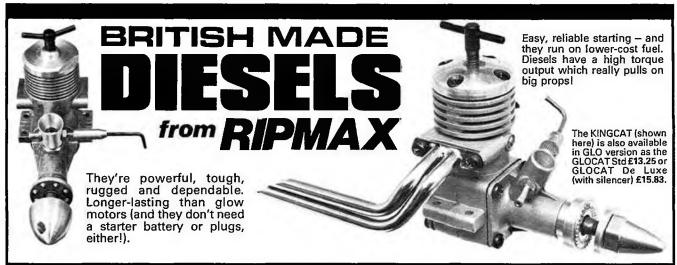

#### ME HERO

Displacement 1cc (06 cu. in.) ore: .424 in. Stroke: .420 in. Weight 21 ounces

The ideal power unit for smaller control line sports/stunt models and small or small/medium free flight models. The 'ME' HERON has a conventional carburettor with a needle valve, with vernior Recommended propeller sizes: for C/L: 7x6, 8x4, for free flight: 8x4.

TWIN SILENCERS ..... £4.45

Displacement 1,49 (.092 cu. in.) Weight (plain carb) 31 ounces Weight (plain carb) 31 ounces
A slightly larger engine developing more than 50 per cent more
power than the Heron (not a
bored-out version). The SNIPE is
available with a plain carburettor
for C/L or free flight models; or
with a throttled carburettor for
C/L commended reces: C/L 82 R/C. Recommended props: C/L8x 6, F/F 9 x 4, R/C 8 x 4, 8 x 6.

#### KINGSHIRE

1.49cc (.091 cu. in)

KINGCAT Standard £12.48 KINGCAT De Luxe £14.46 £2.52 **Exhaust Pipe set** 

Standard version without silencer. De Luxe version includes twin pipe manifold, silencer and spinner but to place of standard group out.

#### KINGCAT

A short stroke diesel (bore .501 in. stroke .460 in) with a useful operating speed range of 6.000-13.000 rpm. Use a 7 x 4 or 8 x 4 prop for free flight; a 7 x 6 or 8 x 4 for control line. The high quality of production makes the KINGCAT tremendous value for