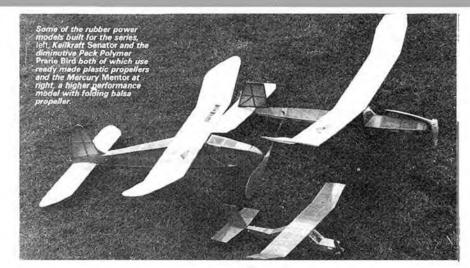

#### FOR RUBBER POWER D.H. TIGER MOTH

Build a model of this famous training machine. The model is capable of high performance, and a picture in flight. Span 44in. [1116mm]. This is the most popular rubber driven scale model in our range and will always be the classic of its class.

#### FREE FLIGHT POWER . . . D.H. TIGER MOTH By AIM Staff

A magnificent 44in. (1118mm) span model of one of the best known aicraft ever. Flies extremely well with magnificent air of realism, 74in scale. For 1-1,5cc engines. Plan No. FSP/555 Price \$2.40