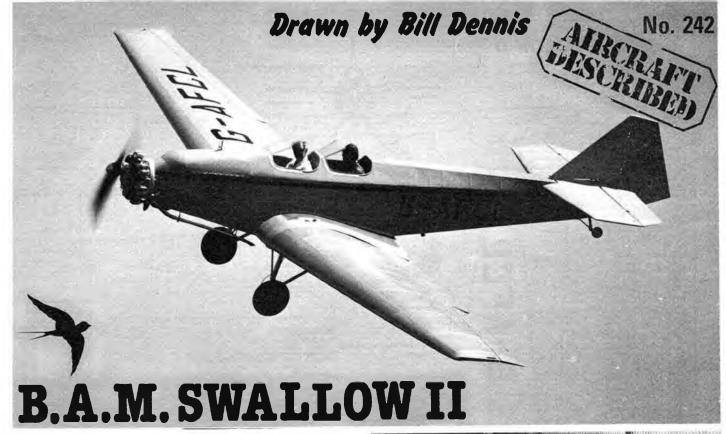

#### Contents

316 HANGAR DOORS

317 LETTERS

317 WHAT'S HAPPENING

318 BAM SWALLOW II

321 AIRCRAFT DESCRIBED -BAM SWALLOW II

326 AERO ACES - FLYING HIGH

329 OWL RACER

#### On the Cover

Colin Essex attended last year's Aeromodeller All-Scale Day at Old Warden, and took first prize with his superb Control Line Scale model of the BAM Swallow II, which is this month's Aircraft Described and Flying Scale plans feature, P318–324. Don't forget, this year the popular Aeromodeller All-Scale event has been extended to two days, 21st–22nd June – see you all there. Model & Allied Publications Ltd., 1980