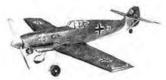

#### MESSERSCHMITT Me 109e By A. D. Kingswood

World War II fighter of 24ln. (610mm) span with inverted engine, all sheet covered surfaces, tough construction and ideal for control line sport flying. Original had 1.5cc

Plan No. CL/709 Price £1.70