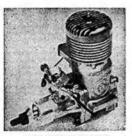

#### KINGSHIRE

1.49cc (.091 cu. in)

KINGCAT Standard £12.48 KINGCAT De Luxe £14.46 £2.52 **Exhaust Pipe set** 

Standard version without silencer. De Luxe version includes twin pipe manifold, silencer and spinner but to place of standard group out.

#### KINGCAT

A short stroke diesel (bore .501 in. stroke .460 in) with a useful operating speed range of 6.000-13.000 rpm. Use a 7 x 4 or 8 x 4 prop for free flight; a 7 x 6 or 8 x 4 for control line. The high quality of production makes the KINGCAT tremendous value for