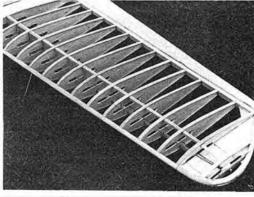

#### On the Cover

Colin Essex attended last year's Aeromodeller All-Scale Day at Old Warden, and took first prize with his superb Control Line Scale model of the BAM Swallow II, which is this month's Aircraft Described and Flying Scale plans feature, P318–324. Don't forget, this year the popular Aeromodeller All-Scale event has been extended to two days, 21st–22nd June – see you all there. Model & Allied Publications Ltd., 1980