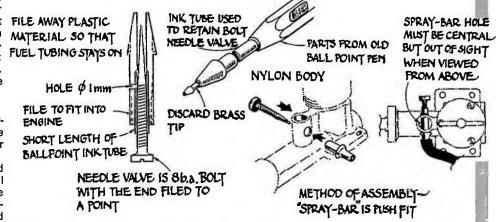

ade a proper guard I found it was also a very efficient scoop for dirt and soon became crammed with mud. With spray bars costing around 70p I decided what was required was an assembly so short that it never touched the ground. My idea came to me one Sunday evening having broken yet another spray bar, when I was looking at my ball point pen. It occurred to me that the brown plastic end would

serve as a spray bar using a 8BA bolt for the needle. Some slight modification, filing it to shape, allows the assembly to be a pushfit into the carburettor requiring no further fixing. As a further refinement, I now glue the ink tube in place using cyanoacrylate.

Since the end of last Summer after many hard landings I have suffered no further breakages.

Thorney,

Peterborough Mark Montgomery-Smith





Don't get left out of the flying fun this summer, join the Aero Aces by sending for your Membership card, badge and transfers. Members can benefit from our question and answer service to help them overcome familiar problems facing Aeromodellers, and the chance to win APS plans vouchers for the most Interesting letters published.

## Join the Company club for Junior model flyers to speed you to modelling success

To join the Aero Aces fill in the handy membership form and send to Aero Aces, PO Box 35, Bridge Street, Hemel Hempstead, Herts HP1 1EE. You will receive Badge, membership card and transfers.

| A CO | 7       | wish to<br>75p mad<br>Card an | de paya | able | to M.A   | and<br>.P. L | enclos<br>td to co | se Ch<br>over 1 | eque, P.C<br>the cost o | ), or<br>fBad | Money Or<br>