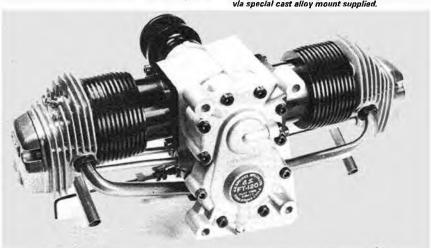

and produced 1-3 bhp at 10,000 rpm, but it can be loaded down to much slower speeds and still produce plenty of power. Recommended prop sizes range from 16×6 to 18×6, using models of 9 to 15lb weight and 1,200 to 2,500 sq. in. wing area.

The engine weighs 34oz and has a bore and stroke of 24×22mm, giving a swept volume of 19-90cc or 1-215 cu in. Construction throughout is to the usual O.S. high standards and the engine is supplied complete with an optional bulkhead mounting plate, plug leads and clips, a selection of spanners and Allen keys, a



Above: The "ultimate" model aircraft engine, the splendid new O.S. Gemini twin-cylinder four-stroke engine with rear view below. Current UK list price is £356. Engine is radially mounted direct to model or via special cast allow mount sundied.



pair of feeler gauges for tappet adjustment and a 20-page instruction book. Currently, demand is running well ahead of supply and, to date, only a handful of these engines has reached the U.K. distributors (Keilkraft) and all of them were immediately sold.

#### **NOVA-I**

Noted Wakefield flyer Mike Thomas, writing from Canada, sent the photo of his Nova-I diesel and explained:

I occasionally take time off from my Wakefield and indoor flying to make the odd engine: I've made fifteen over the years. Mainly, I construct engines of my own design, but I also enjoy building engines from published plans, such as the Westbury models. I have a soft spot for early diesels and have built the Sparey 0-8cc which I thought was the earliest English published plan until I recently came across 4.5cc N