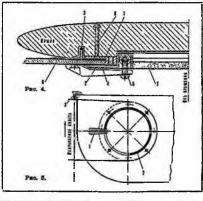

y this gets around some of the mechanical problems inherent in flappers and folders but introduces others. What wing section and how do you trim a power pattern with a configuration that most closely resembles a plank of wood? The way may be to build it along the lines of my drawing here which I assure you was made before I saw the Russian version. Wing tips flap up into dihedral after releasel

Below: Gerhard Heideman, top FAI Power flier in Europe last year, displays Flioper in power and glide mode. Linked pulleys at dihedral brake help ensure simultaneous







WING TIPS NOTCH INTO TAIL ON CLIMB FIXED TAIL -





Below: Details of Russian FAI swing wing design complete with working drawings of hinge point which indicate wing halves linked by twin pulleys similar to Heideman's method.







Barkston Heath, April 5th-7th Open Glider: 1. M. Coomes (Grantham) 9:00+9:24 (100%), 2. C. P. Williams (Richmond) 9:00+5:43 (98%), =3. J. Baguley (Birmingham)9:00+5:21 (96%), =3. M. Dilly (Croydon) 9:00+5:21 (96%), 5. J. Bailey (Biggles) 9:00+4:19 (92%).Open Rubber: 1. P. Ball (Grantham) 9:00+7:38 (100%), 2. J. Fletcher (St Albans) 9:00+8:31 (95%), 3. R. Peers (Falcons) 9:00+7:15 (90%), 4. J. Bailey (Biggles) 9:00+7:04 (85%), 5. M. Presnell (St Albans) 9:00+7:02 (80%). Open Power: 1. J. K. Smlth (B.A.C.) 9:00+8:04 (100%), 2. T. Smith (B.A.C.) 9:00+7:56 (94%), 3. D. Reader (Birmingham) 9:00+5:06 (88%), 4. J. Bailey (Biggles) 9:00+3:54 (83%), 5. A. G. Jack (Tynemouth) 9:00+3:02 (77%). Club Championships: 1. Grantham (Ball/Coomes/Gilmore) 261%, 2. Biggles (Bailey/Bailey/Bailey) 260%, 3.