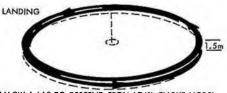

The engine has a bore and stroke of 11-20×10-15mm, giving a swept volume of exactly 1-00 or -061 cu. in. It is available either as a standard free-flight/control-line engine with plastic venturi insert and conventional spraybar assembly, or with a simple barrel-throttle carburettor for R/C. Checked weights are 58 grammes for the standard engine or 63 grammes for the R/C version. The silencer adds a further 15 grammes to these figures.