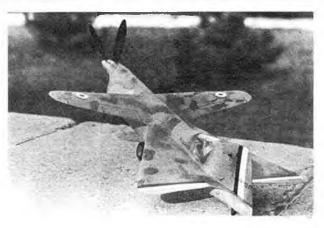

eive another report on scale flying in Czechoslovakia from Ing Lubomir Koutny of Brno. News from this part of the world has appeared in the scale column on several occasions in the past and the latest batch of photographs show that interesting and unusual model subjects continue to dominate scale contests there. At one meeting with a total of thirty models, no less than six twins and five

Remarkable 1:20 scale
Payan Pa 112 C1 by
Lubomir Koutny features
contra-rotating props on
common shaft axis,
retracted undercarriage
and fully detailed colour
scheme. Such a model is
typical of the ambitious
rubber powered projects
undertaken by
Czechoslovaklan scale
modellers, really light
weight construction and
spaning use of colour
helps make those
unusual subjects really
top performers in the air.



canards were counted – all rubber powered! At another event lng Koutny's twin DH Hornet returned a flight time of 150 seconds with the aid of some of the latest Pirelli and a friendly thermal.

Close examination of the photos submitted shows that few of these models are very highly detailed, although overall proportions, outlines and areas appear to be quite accurate and to scale. Finishes appear to range from straightforward tissue covering to dyed tissue or tissue with very lightly painted surfaces. Models with a totally opaque scale finish of the type regularly seen at meetings in the UK are something of a rarity, due no doubt to the penalty of such heavy finishes on flight duration. In view of some of the flight

Right: Unfortunate end for Stranik's Arado 240 with "broken back" after