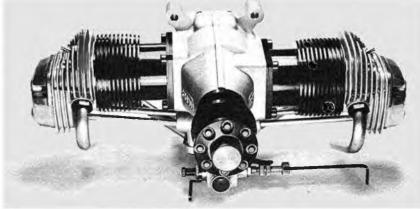

espite its scale appearance and the fact that it is an obvious collector's item, it is a





thoroughly practical power unit, strongly built and designed to withstand the normal rigours of the flying field.

On test, our Gemini was easy to handle and produced 1-3 bhp at 10,000 rpm, but it can be loaded down to much slower speeds and still produce plenty of power. Recommended prop sizes range from 16×6 to 18×6, using models of 9 to 15lb weight and 1,200 to 2,500 sq. in. wing area.

The engine weighs 34oz and has a bore and stroke of 24×22mm, giving a swept volume of 19-90cc or 1-215 cu in. Construction throughout is to the usual O.S. high standards and the engine is supplied complete with an optional bulkhead mounting plate, plug leads and clips, a selection of spanners and Allen keys, a



Above: The "ultimate" model aircraft engine, the splendid new O.S. Gemini twin-cylinder four-stroke engine with rear view below. Current UK list price is £356. Engine is radially mounted direct to model or via special cast allow mount sundied.



pair of feeler gauges for tappet adjustment and a 20-page instruction book. Currently, demand is running well ahead of supply and, to date, only a handful of these engines has reached the U.K. distributors (Keilkraft) and all of them were immediately sold.

#### **NOVA-I**

Noted Wakefield flyer Mike Thomas, writing from Canada, sent the photo of his Nova-I diesel and explained:

I occasionally take time off from my Wakefield and indoor flying to make the odd engine: I've made fifteen over the years. Mainly, I construct engines of my own design,