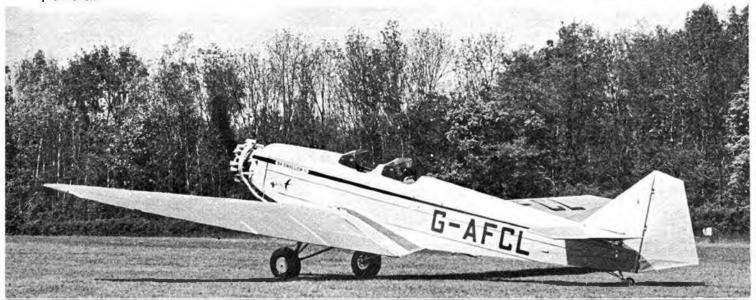

#### On the Cover

Colin Essex attended last year's Aeromodeller All-Scale Day at Old Warden, and took first prize with his superb Control Line Scale model of the BAM Swallow II, which is this month's Aircraft Described and Flying Scale plans feature, P318–324. Don't forget, this year the popular Aeromodeller All-Scale event has been extended to two days, 21st–22nd June – see you all there. Model & Allied Publications Ltd., 1980