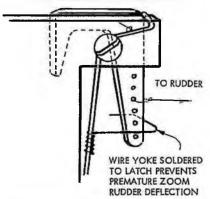

he run-up needed to accelerate the aircraft into the release mode.

The Czech hook variation is one way round the dilemma, and I have now made a modified Issaenko hook that works in the same way. The multi-holed crank to which the auto-rudder line is attached normally moves as soon as the hook is extended under line tension, but in my modification I have soldered a 22 swg wire yoke to the latch so that the crank is unable to move at all until the hook is unlatched. Unlike some circle hooks in which you get some rudder applied as soon as unlatch occurs, this mod. still allows you to tow straight with the hook in the open state if for some reason you have to abort the release after unlatch. Once unlatched, however, rudder deflection increases with line tension.

#### ANTI-ZOOM MODIFICATION



Some people now feel that rudder deflection should actually decrease with increasing airspeed, in order to avoid excessively tight turns being induced at launch: a cambered flying surface, including a fin and rudder, generates increasing lift as the airspeed rises, and in the case of rudders this means tighter turns. Once the aircraft is off the line, this airspeed takes several seconds to drop to normal gliding speed, and if released in a tight turn the result will be a height loss instead of a gain. It is for this reason that rudder delay systems are sometimes used, notably by the Soviet flyers; the Idea here is that the glide setting for the rudder does not come into effect until this excess airspeed has been converted into height gain after release. To actuate this separately from th