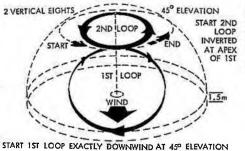

tely then it is easy to ensure that the

#### Vertical Flohts

Much of the comment on the horizontal eights applies here but it is more difficult because one loses the ground as a reference point, and the wind has greater influence on the top loop.

The first loop is straight forward in the downwind position with the top at 45°. Filers tend to enter the second loop too early before the model is horizontally inverted and thus the top loop is not directly over the lower one but biased over to the left, or the right if too

late. One must be careful especially in windy conditions to ensure that the model gets well over the pilor's head before starting the descent. The wind will try to blow the model down and the pilot can easily be caught without enough airspace to complete the bottom loop!



#### Square Loops

Rather difficult to say that there is one particular error but rather a general lack of precision throughout the stunt. However, general faults include;

- a) First corner pulled too tight resulting in loss of airspeed and often climbing back on itself as in a
- Top corners too open and imprecise;
- c) Panic turn on last corner causing model to jump and waver on pull out.



Silencer on 1976 World Aerobatic Chempion Les McDonald's model from America, has multihole outlet which can be progressively blanked off with screws to alter power, tank pressure and duration of tank run.



#### **Overhead Eights**

See comments on Reverse wing over and remember to consider the eight as two loops which just touch at a position vertically above your head. Note: if it is windy then