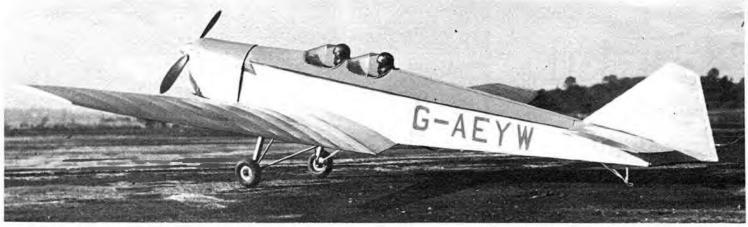

#### On the Cover

Colin Essex attended last year's Aeromodeller All-Scale Day at Old Warden, and took first prize with his superb Control Line Scale model of the BAM Swallow II, which is this month's Aircraft Described and Flying Scale plans feature, P318–324. Don't forget, this year the popular Aeromodeller All-Scale event has been extended to two days, 21st–22nd June – see you all there. Model & Allied Publications Ltd., 1980