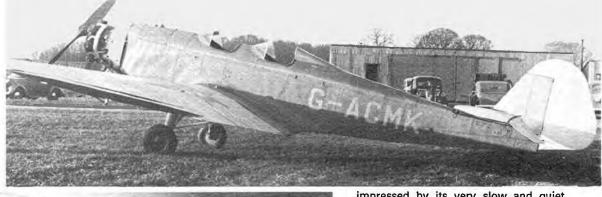

l and Romford Aero Clubs, where they did a considerable amount of good work in connection with the Civil Air Guard scheme, at the rate of 5/- (25p) per flying hour!

The machine at Old Warden G-AFCL was recently restored to its present immaculate condition, with silver flying surfaces and yellow fuselage. Anyone who has seen it perform will have been

Right: Vintaga photograph of Swallow G-ACMK shows rounded rudder outline and pilot head fairing.
Below: Another Pobjoy Swallow G-ADPS currently housed in the Strathalian Museum shows the Inboard wing panels raised to allow wings to be folded back for storage. Together with G-AFCL at Shuttleworth below, these two aircraft are ideal subjects for close inspection by modellers Intending to build our flying scale plans detailed on Pages 318-320.





impressed by its very slow and quiet flight.

Thanks are due to R. W. Elliott and the staff of the Shuttleworth Collection for their assistance in the preparation of this feature. Another *Swallow* G-ADPS is kept in the Strathallan Collection, airworthy and with the Pobjoy engine, silver wings, mid French blue fuselage and Royal blue lettering.

The Cirrus Minor powered Swallow G-AEYW belonged to the Cinque Ports Flying Club at Lympne and was silver all over with a light blue top fuselage decking. Specification: Length, 27ft; span, 42ft 8in; tare weight, 960lb; loaded weight, 1,500lb; max. speed, 112mph; landing speed, 30mph; ceiling, 17,000ft.



## TOP PLANES

Skilled Aviators Build and Fly Top Flite.

Top Flite Kits look after you as you progress from fledging to seasoned pro.

Begi