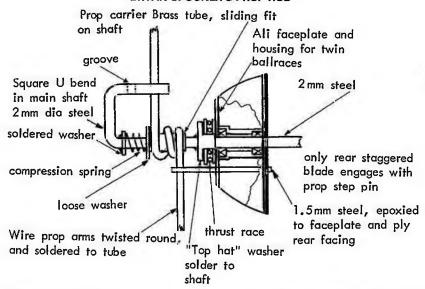

e model. I realised that the sudden stopping of even a fairly slowly turning propeller imposes quite a strain. This was recently emphasised when the front 100mm of a Coupe model of mine was found to have split in flight. I had used a 0.8mm ply nose former, backed with 3mm square spacers and 1.5mm balsa nose sheeting, but the former had had a rectangular slot cut in one corner to clear the rear peg when inserting cartridge-contained motors. This served to concentrate stresses and eventually three years of contact flying proved too much for it, and the repeated shocks as the nose block tried to twist as the drop in pin engaged finally caused the damage shown in the photo. A few turns of thread binding round the repaired nose will hopefully avoid a repeat.

#### **BRYAN SPOONER'S PROP HUB**



#### **MODIFIED SPOONER HUB**



Below: Bryan Spooner's propeller hub shown in the forward running position.



#### **GEORGE MATHERAT'S PROP HUB**



Below: Spooner propeller hub with shaft retracted and blades folded.





Further Folders Gerhard Heideman has been experimenting with FAI folders, and not unnaturally reports considerable prob-lems at pull-out. It seems that any turning forces acting at the moment of wing tip release understandably tends to unfold the tip on the outside of the turn faster than the tip on the inside, because of the increased air speed of the outside tip. This has the effect of worsening the turn and puts the model into a spin from which it never recovers. To put it into Gerhard's own words - 'the turn gets closer and closer until the model crash'l

To rect