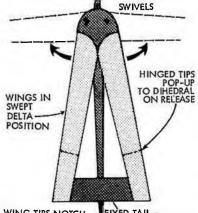

al is used with a very complex skewed hinge so that both sides of the wing lay back along the fuselage for the powered portion of the flight. In fact although probably unnecessary the tall is similarly swung back as well. Obviously this gets around some of the mechanical problems inherent in flappers and folders but introduces others. What wing section and how do you trim a power pattern with a configuration that most closely resembles a plank of wood? The way may be to build it along the lines of my drawing here which I assure you was made before I saw the Russian version. Wing tips flap up into dihedral after releasel

Below: Gerhard Heideman, top FAI Power flier in Europe last year, displays Flioper in power and glide mode. Linked pulleys at dihedral brake help ensure simultaneous







WING TIPS NOTCH INTO TAIL ON CLIMB FIXED TAIL -





Below: Details of Russian FAI swing wing design complete with working drawings of hinge point which indicate wing halves linked by twin pulleys similar to Heideman's method.







Barkston Heath, April 5th-7th Open Glider: 1. M. Coomes (Grantham) 9:00+9:24 (100%), 2. C. P. Williams (Richmond) 9:00+5:43 (98%), =3. J. Baguley (Birmingham)9:00+5:21 (96%), =3. M. Dilly (Croydon) 9:00+5:21 (96%), 5. J. Bailey (Biggles) 9:00+4:19 (92%).Open Rubber: 1. P. Ball (Grantham) 9:00+7:38 (100%), 2. J. Fletcher (St Albans) 9:00+8:31 (95%), 3. R. Peers (Falcons) 9:00+7:15 (90%), 4. J. Bailey (Biggles) 9:00+7:04 (85%), 5. M. Presnell (St Albans) 9:00+7:02 (80%). Open Power: 1. J. K. Smlth (B.A.C.) 9:00+8:04 (100%), 2. T. Smith (B.A.C.) 9:00+7:56 (94%)