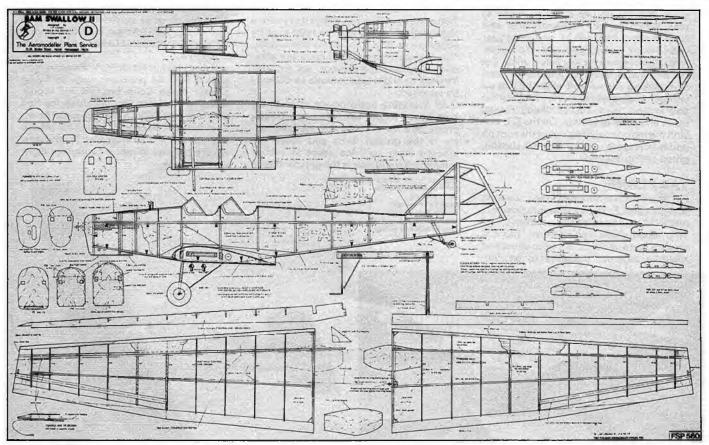

#### On the Cover

Colin Essex attended last year's Aeromodeller All-Scale Day at Old Warden, and took first prize with his superb Control Line Scale model of the BAM Swallow II, which is this month's Aircraft Described and Flying Scale plans feature, P318–324. Don't forget, this year the popular Aeromodeller All-Scale event has been extended to two days, 21st–22nd June – see you all there. Model & Allied Publications Ltd., 1980