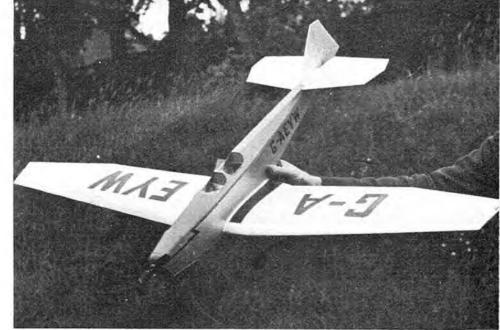

#### On the Cover

Colin Essex attended last year's Aeromodeller All-Scale Day at Old Warden, and took first prize with his superb Control Line Scale model of the BAM Swallow II, which is this month's Aircraft Described and Flying Scale plans feature, P318–324. Don't forget, this year the popular Aeromodeller All-Scale event has been extended to two days, 21st–22nd June – see you all there. Model & Allied Publications Ltd., 1980