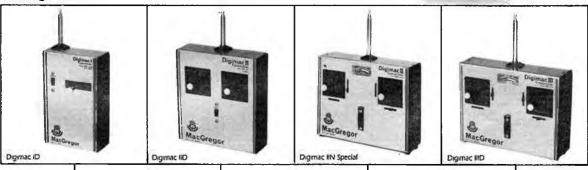

### Choosing the right radio control equipment can be a dicey business

So don't gamble. Just remember that MacGregor can convert any of their 'A' series up to six channels and as manufacturers will provide you with full servicing back-up at reasonable prices.

Visit any good model shop or send a SAE for full details.

#### MacGregor 'A' Series

Prices: Complete combos

Digimac II MR1020D/1S2 Dry cell, one servo £30.00
Digimac II MR1020D/1S2 Dry cell, two servos £45.00
Digimac II MR1222ASN/2S2 Dry cell, two servos £45.00
Digimac III MR1323AD/2S2 Dry cell, two servos £85.00
Digimac III MR1323AD/2S2 Dry cell, two servos £55.00
Digimac III MR1323AD/2S2 Nicad, two servos £85.00

Digimac IV MR1424AN/4S2 Nicad, four servos £119.00 Digimac VI MR1626AN/4S2 Nicad, four servos £135,00

**NEW ENGINES** 