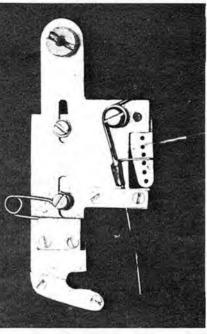

ment of the timer, use either nylon-coated stranded steel cable like that sold by Maxald, uncoated steel cable (with the timer end soldered to prevent unravelling) or stiff 40lb+ nylon monofilament. The hook end of this is, of course, attached near the end of the sprung latch wire and pulls rearwards when the hook latch oness.

Another Helmick nice idea is to tap the pivot hole of the hook and use a suitable machine screw — 4-40 in this case, which is approximately 6BA—to position the hook laterally in the fuselage; this avoids the need for washers and spacers to prevent the thing jamming against one side of the hook compartment. The pivot plate of the hook is .063" aluminium alloy and the small rotational movements of the hook during use would be unlikely to cause much wear at the hole.



Above left and Right: Issaenko type tow hook (originally detailed P276-727 December 76 and P101 February 78 Aeromodellers) incorporating anti-zoom wire yoke shown in tow and release mode overriding the auto rudder line arm,

#### STEVE HELMICK'S TIMER START MODIFICATION



#### **BRYAN SPOONER'S PROP HUB**

A new Coupe d'Hiver model by Croydon member and past team manager Bryan Spooner uses an elegantly simple torque-sensing system that incorporates a hold mode as well. The main shaft is bent into a square U shape at the front and carries a top-hat shaped washer soldered to it to take the tension of the rubber (a later modification uses a long sleeve with an integral flange at its rear end to do the same job, without being reliant on a solder joint to withstand motor tension). The shaft