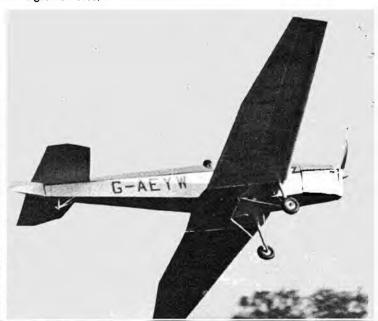

#### On the Cover

Colin Essex attended last year's Aeromodeller All-Scale Day at Old Warden, and took first prize with his superb Control Line Scale model of the BAM Swallow II, which is this month's Aircraft Described and Flying Scale plans feature, P318–324. Don't forget, this year the popular Aeromodeller All-Scale event has been extended to two days, 21st–22nd June – see you all there. Model & Allied Publications Ltd., 1980