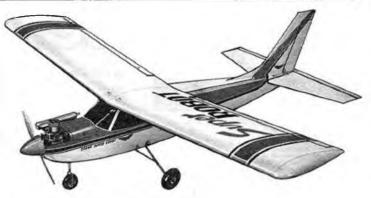

#### AN ELEGANT FULL-HOUSE SPORT FLYER

Kit contains: Spinner, Nylon Engine Mount, Pneumatic, Wheels, Preformed Fixed Nose-wheel and Main-leg Undercarriage Wires, Nylon Wing Bolts and Attachment Plates, K-Links, Hinge-Tape, Pre-formed and Key-slotted Leading Edge and Ribs for Easy-to-Build Flat Bottomed Hi-glide Section. Vacuum Formed Wing Tips.