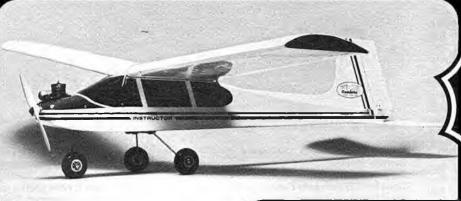

#### Ideal for School instruction, Junior Group Competitions

KWIK-FIX PHOENIX 60" (152cm) span All Spindle-mould pod with tubular Balsa boom fuselage. For A2 Class Soaring. A pure competition design for contest work. No cutting out, no shaping, just glue it, sand it, cover it!