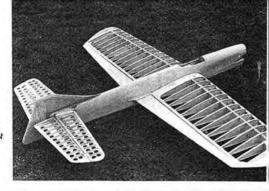

#### On the Cover

Colin Essex attended last year's Aeromodeller All-Scale Day at Old Warden, and took first prize with his superb Control Line Scale model of the BAM Swallow II, which is this month's Aircraft Described and Flying Scale plans feature, P318–324. Don't forget, this year the popular Aeromodeller All-Scale event has been extended to two days, 21st–22nd June – see you all there. Model & Allied Publications Ltd., 1980