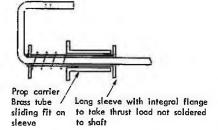

en stopping of even a fairly slowly turning propeller imposes quite a strain. This was recently emphasised when the front 100mm of a Coupe model of mine was found to have split in flight. I had used a 0.8mm ply nose former, backed with 3mm square spacers and 1.5mm balsa nose sheeting, but the former had had a rectangular slot cut in one corner to clear the rear peg when inserting cartridge-contained motors. This served to concentrate stresses and eventually three years of contact flying proved too much for it, and the repeated shocks as the nose block tried to twist as the drop in pin engaged finally caused the damage shown in the photo. A few turns of thread binding round the repaired nose will hopefully avoid a repeat.

#### **BRYAN SPOONER'S PROP HUB**



#### **MODIFIED SPOONER HUB**



Below: Bryan Spooner's propeller hub shown in the forward running position.



#### **GEORGE MATHERAT'S PROP HUB**



Below: Spooner propeller hub with shaft retracted and blades folded.





Further Folders Gerhard Heideman has been experimenting with FAI folders, and not unnaturally reports considerable prob-lems at pull-out. It seems that any turning forces acting at the moment of wing tip release understandably tends to unfold the tip on the outside of the turn faster than the tip on the inside, because of the increased air speed of the outside tip. This has the effect of worsening the turn and puts the model into a spin from which it never recovers. To put it into Gerhard's own words - 'the turn gets closer and closer until the model crash'l

To rectify this he has devised a double