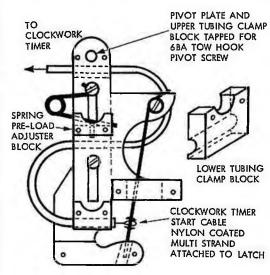

ch wire and pulls rearwards when the hook latch oness.

Another Helmick nice idea is to tap the pivot hole of the hook and use a suitable machine screw — 4-40 in this case, which is approximately 6BA—to position the hook laterally in the fuselage; this avoids the need for washers and spacers to prevent the thing jamming against one side of the hook compartment. The pivot plate of the hook is .063" aluminium alloy and the small rotational movements of the hook during use would be unlikely to cause much wear at the hole.



Above left and Right: Issaenko type tow hook (originally detailed P276-727 December 76 and P101 February 78 Aeromodellers) incorporating anti-zoom wire yoke shown in tow and release mode overriding the auto rudder line arm,

#### STEVE HELMICK'S TIMER START MODIFICATION



#### **BRYAN SPOONER'S PROP HUB**

A new Coupe d'Hiver model by Croydon member and past team manager Bryan Spooner uses an elegantly simple torque-sensing system that incorporates a hold mode as well. The main shaft is bent into a square U shape at the front and carries a top-hat shaped washer soldered to it to take the tension of the rubber (a later modification uses a long sleeve with an integral flange at its rear end to do the same job, without being reliant on a solder joint to withstand motor tension). The shaft (or sleeve in the case of the mod.) runs through a prop carrier, a sliding brass tube to which the wire propeller arms are soldered; a compression spring between the front of this tube and a washer soldered to the front end of the shaft pushes the propaller back. Because th