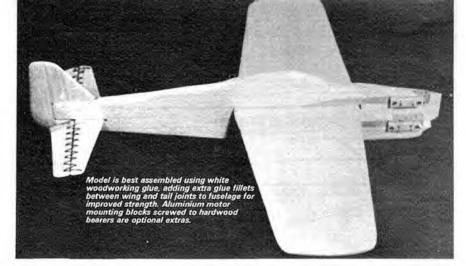

#### On the Cover

Colin Essex attended last year's Aeromodeller All-Scale Day at Old Warden, and took first prize with his superb Control Line Scale model of the BAM Swallow II, which is this month's Aircraft Described and Flying Scale plans feature, P318–324. Don't forget, this year the popular Aeromodeller All-Scale event has been extended to two days, 21st–22nd June – see you all there. Model & Allied Publications Ltd., 1980