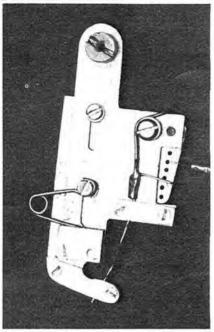

aid that there's nothing new under the sun, and at Taft it turned out that both Steva Helmick (Bat Sheet editor and glider flyer) and I had independently arrived at similar ways to convert the ubiquitous Issaenko circle towhook to give a timer-start-on-unlatch facility. In my case, the sight of a new and promising A/2, gliding off towards the sea at Beaulieu trailing most of its broken towline as it dangled from the nylon timer start line after the hook unlatched, concentrated my mind on finding a solution. As well as ensuring that the timer starts when the hook unlatches, this system also allows you to release the ground end of the towline, as long as the winch is not attached.

Both our methods use the letch spring as a means of pulling a lock out of the timer, and run the connecting





line close to the hook pivot (as in the modification of the Hatschek hook now available) so that the timer does not know when the hook swings backwards and forwards. Mine runs the connecting line through a couple of pieces of radiussed aluminium tubing, while Steve uses Teflon or PTFE surgical catheter tubing, used for artery probing; I suspect that the Maxaid PTFE tubing is very similar. The drawing makes the system clear; original idea is credited by Steve to Kevin Collins.

The Helmick version of the hook uses my adjustable spring leyout, but sensibly moves this up the hook to alter the pre-load on the upper, rather than the lower, of the two screws that silde in the pivot plate. This probably allows rather more scope for variation of pre-load, as the slotted block, holding the adjust