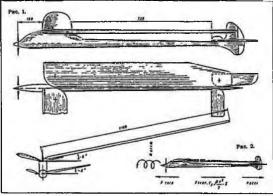

#### On the Cover

Colin Essex attended last year's Aeromodeller All-Scale Day at Old Warden, and took first prize with his superb Control Line Scale model of the BAM Swallow II, which is this month's Aircraft Described and Flying Scale plans feature, P318–324. Don't forget, this year the popular Aeromodeller All-Scale event has been extended to two days, 21st–22nd June – see you all there. Model & Allied Publications Ltd., 1980