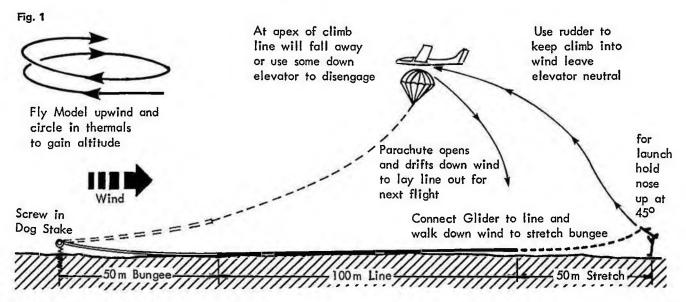

#### Comment

FLYING SITES whether public, private or MoD, continue to be the biggest problem area for modellers of all interests. All seem to be under pressure of one kind or another from time to time. Where Local Authorities are involved, happily the Home Office now regularly seeks comments from the SMAE on all new model flying bye-laws in the country. This new