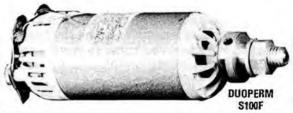

#### MARX DUOPERM S100F

Specially wound nominal 100 watt motor for powering by 6v or 8.4v Nicads. Actual maximum current rating 9 amps continuous; 16 amps for 3 minutes. This really powerful motor is capable of swinging .049-.09 glo-motor size props at speeds up to 11,000 rpm (depending on size). Motor diameter 35mm (12in). Motor length 90mm (33in). Motor weight 280