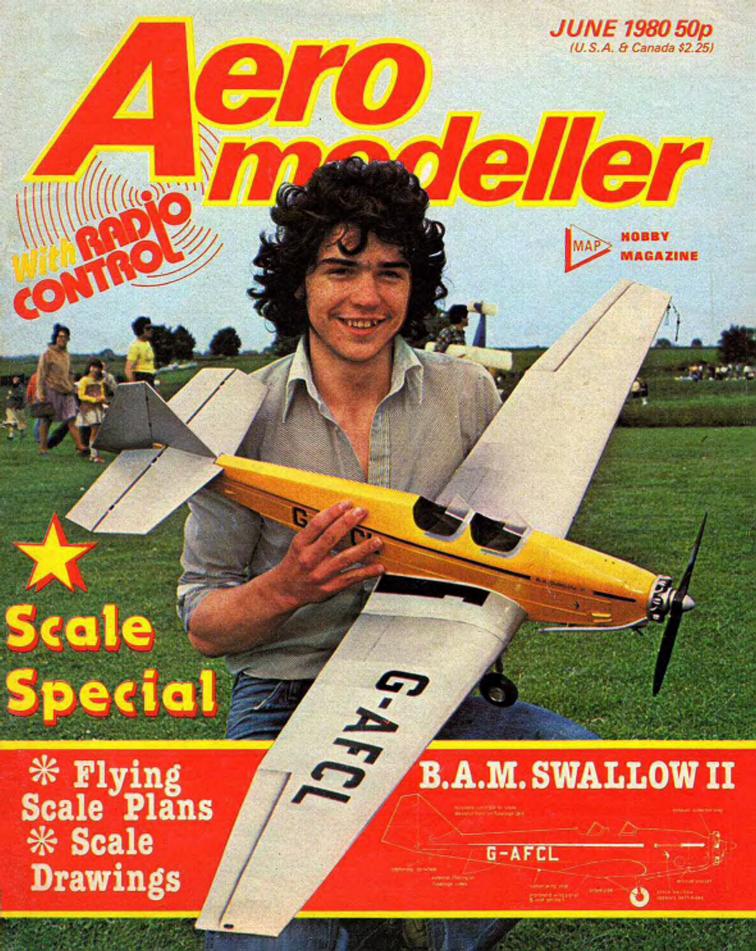

#### On the Cover

Colin Essex attended last year's Aeromodeller All-Scale Day at Old Warden, and took first prize with his superb Control Line Scale model of the BAM Swallow II, which is this month's Aircraft Described and Flying Scale plans feature, P318–324. Don't forget, this year the popular Aeromodeller All-Scale event has been extended to two days, 21st–22nd June – see you all there. Model & Allied Publications Ltd., 1980