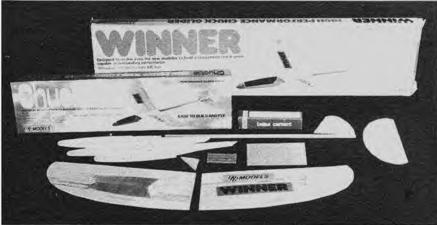

#### THE NAME SYNONYMOUS WITH QUALITY KIT PRODUCTION

60" (152cm) span

SUPER ROBOT

#### AN ELEGANT FULL-HOUSE SPORT FLYER

Kit contains: Spinner, Nylon Engine Mount, Pneumatic, Wheels, Preformed Fixed Nose-wheel and Main-leg Undercarriage Wires, Nylon Wing Bolts and Attachment Plates, K-Links, Hinge-Tape, Pre-formed and Key-slotted Leading Edge and Ribs for Easy-to-Build Flat Bottomed Hi-glide Section. Vacuum Formed Wing Tips.

Symmetrical section foam wing kit is available.

Kit price £46.95

463" span (119cm) - all balsa Jedelsky section wing for efficiency and ease of construction.

Kit price £5.95

Designed as a Competition class Performance or Sport Glider for International Class or SMAE Class A1. Simplified All-Balsa construction making for pleasurable assembly with a 'Jedelsky' Type all-sheet wing. Ideal for Junior-class Sports Competitions - or even connoisseurs. All selected Balsa for pod-and-boom con-