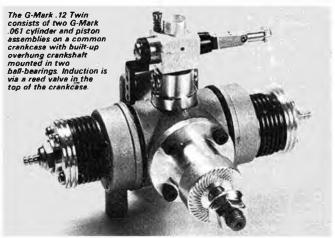

not be allowed to pass without reference to another twin now coming onto the UK market, even though it may be somewhat beyond the reach of most readers.

This is the magnificent new O.S. FT-120 'Gemini', which is quite the most elegant and realistic engine yet offered to the aero modeller. Aimed at the top end of the radio-control market, it is a 20cc (i.e. ten times the G-Mark's capacity) horizontally-opposed four-stroke engine designed very much along full-size light aircraft engine lines. It has overhead valves enclosed in scale type rocker covers and operated through push rods, via mushroom tappets, from a camshaft in the bottom of the crankcase and gear driven from the rear of the crankshaft. Despite its scale appearance and the fact that it is an obvious collector's item, it is a





thoroughly practical power unit, strongly built and designed to withstand the normal rigours of the flying field.

On test, our Gemini was easy to handle and produced 1-3 bhp at 10,000 rpm, but it can be loaded down to much slower speeds and still produce plenty of power. Recommended prop sizes range from 16×6 to 18×6, using models of 9 to 15lb weight and 1,200 to 2,500 sq. in. wing area.

The engine weighs 34oz and has a bore and stroke of 24×22mm, giving a swept volume of 19-90cc or 1-215 cu in. Construction throughout is to the usual O.S. high standards and the engine is supplied complete with an optional bulkhead mounting plate, plug leads and clips, a selection of spanners and Allen keys, a



Above: The "ultimate" model aircraft engine, the splendid new O.S. Gemini twin-cylinder fo