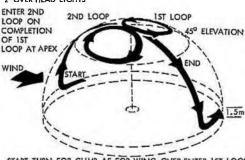

The engine has a bore and stroke of 11-20×10-15mm, giving a swept volume of exactly 1-00 or -061 cu. in. It is available either as a standard free-flight/control-line engine with plastic venturi insert and conventional spraybar assembly, or with a simple barrel-throttle carburettor for R/C. Checked weights are 58 grammes for the standard engine or 63 grammes for the R/C version. The silencer adds a further 15 grammes to these figures.