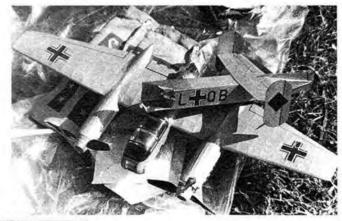

H Hornet returned a flight time of 150 seconds with the aid of some of the latest Pirelli and a friendly thermal.

Close examination of the photos submitted shows that few of these models are very highly detailed, although overall proportions, outlines and areas appear to be quite accurate and to scale. Finishes appear to range from straightforward tissue covering to dyed tissue or tissue with very lightly painted surfaces. Models with a totally opaque scale finish of the type regularly seen at meetings in the UK are something of a rarity, due no doubt to the penalty of such heavy finishes on flight duration. In view of some of the flight

Right: Unfortunate end for Stranik's Arado 240 with "broken back" after heavy landing. Lightweight structure is apparent and twin props contra-rotate.



Below: Peter Koutney displays his own Moynet Jupiter with his father's Rutan Defiant. Both twins are good performers.



times claimed (200 seconds with a rather semi-scale Rutan Defiant push-pull twin) this emphasis on very lightweight models but with excellent performances to make up for what they lack in ultimate scale accuracy, is surely a very sensible way to fly, and worth emulating here in Britain.

It seems that all Czechoslovakian contest models are built to a constant scale of 1:20 so that most, but especially the multi-engined types, are models of a reasonable size, but probably much too large for comfortable indoor flying. Peanut Scale models are flown regularly but they are not the most popular type. One group of fliers were able to fly their specially built floatplanes at a