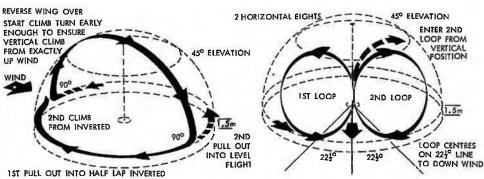

British Nationals was Clive Wallace from Leicaster who flew his profile fuselage model.







Above: Latest aerobatic model to emerge from the prolific designer Claus Maikis is this Parcival, following along the lines of his earlier Palatin. Originally litted with a Super Tigre 46 the model now has an OS40FSR driving a 275 x 150mm three blader assembled from Top Flite blades, all up weight is high at 1.8kgl

smooth control will prevent those unsightly "panic jumps". Again, chose a reference point on the horizon during the previous laps exactly upwind to line up the climb on. model is truly vertical at the Intersection. So you perform 1½ loops inside and then change to down control at that vertical point for one complete outside loop and then back again to up for the second inside loop.



#### **Horizontal Eights**

The way I think of a horizontal eight is two loops — one inside, one outside — which just touch each other at exactly the downwind point. Therefore as the loops should be 45° in diameter, the first loop must be begun at 22½° before the downwind point. Faliure to do this means that the outside loop on the left which is flown second, will be too far round the circle into wind. This causes unevenness and line tension problems. If you consider the two loops separately then it is easy to ensure that the

#### Vertical Flohts

Much of the comment on the horizontal eights applies here but it is more difficult because one loses the ground as a reference point, and the wind has greater influence on the top loop.

The first loop is straight forward in the downwind posit