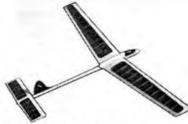

#### Ideal for School instruction, Junior Group Competitions

KWIK-FIX PHOENIX 60" (152cm) span All Spindle-mould pod with tubular Balsa boom fuselage. For A2 Class Soaring. A pure competition design for contest work. No cutting out, no shaping, just glue it, sand it, cover it!