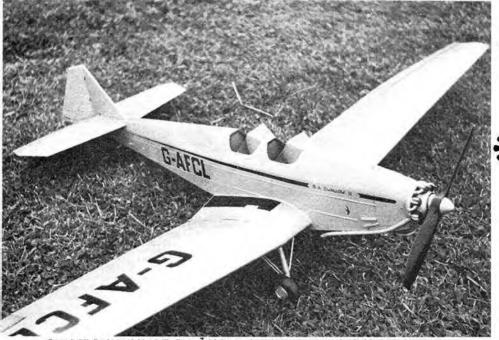

#### On the Cover

Colin Essex attended last year's Aeromodeller All-Scale Day at Old Warden, and took first prize with his superb Control Line Scale model of the BAM Swallow II, which is this month's Aircraft Described and Flying Scale plans feature, P318–324. Don't forget, this year the popular Aeromodeller All-Scale event has been extended to two days, 21st–22nd June – see you all there. Model & Allied Publications Ltd., 1980