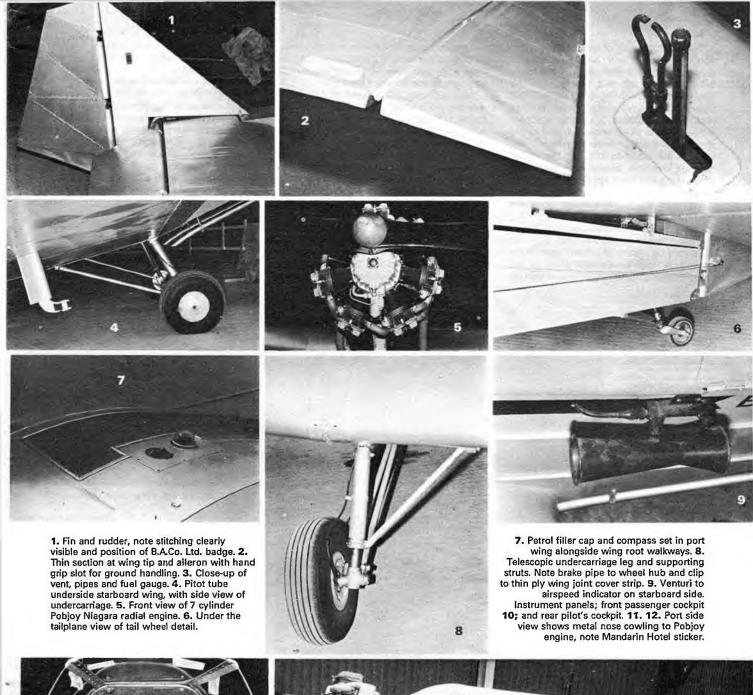

#### On the Cover

Colin Essex attended last year's Aeromodeller All-Scale Day at Old Warden, and took first prize with his superb Control Line Scale model of the BAM Swallow II, which is this month's Aircraft Described and Flying Scale plans feature, P318–324. Don't forget, this year the popular Aeromodeller All-Scale event has been extended to two days, 21st–22nd June – see you all there. Model & Allied Publications Ltd., 1980