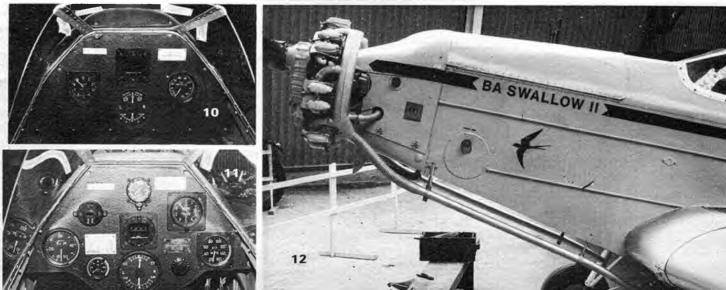

#### On the Cover

Colin Essex attended last year's Aeromodeller All-Scale Day at Old Warden, and took first prize with his superb Control Line Scale model of the BAM Swallow II, which is this month's Aircraft Described and Flying Scale plans feature, P318–324. Don't forget, this year the popular Aeromodeller All-Scale event has been extended to two days, 21st–22nd June – see you all there. Model & Allied Publications Ltd., 1980