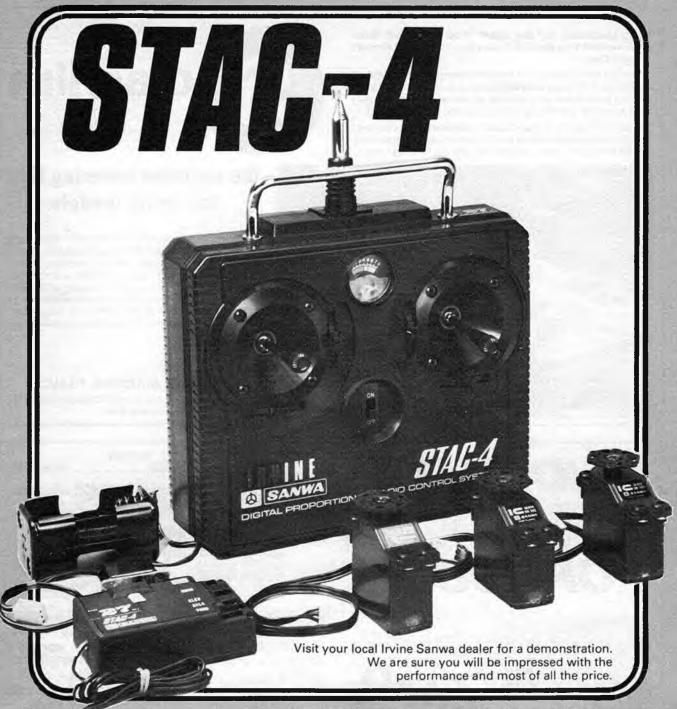

The STAC-4 represents a major breakthrough in radio control manufacturing technology. Here at last is a reliable 4 channel R/C system at a realistic price. Modern style high power transmitter incorporates super smooth stick units. Receiver circuitry incorporates many new features to ensure optimum performance. New SM391/2 servos are very robust providing about 5lbs thrust with rapid transit time and extreme accuracy.

For further details consult your local IRVINE-SANWA dealer or send large S.A.E. to:

**IRVINE ENGINES LTD** Unit 2, Brunswick Industrial Park, Brunswick Way, New Southgate, LONDON N11 1JL