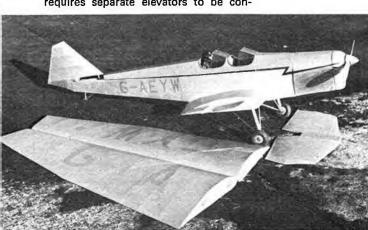

#### On the Cover

Colin Essex attended last year's Aeromodeller All-Scale Day at Old Warden, and took first prize with his superb Control Line Scale model of the BAM Swallow II, which is this month's Aircraft Described and Flying Scale plans feature, P318–324. Don't forget, this year the popular Aeromodeller All-Scale event has been extended to two days, 21st–22nd June – see you all there. Model & Allied Publications Ltd., 1980