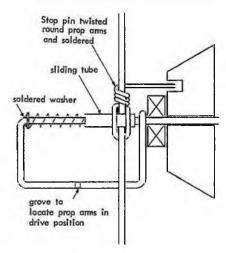

ont 100mm of a Coupe model of mine was found to have split in flight. I had used a 0.8mm ply nose former, backed with 3mm square spacers and 1.5mm balsa nose sheeting, but the former had had a rectangular slot cut in one corner to clear the rear peg when inserting cartridge-contained motors. This served to concentrate stresses and eventually three years of contact flying proved too much for it, and the repeated shocks as the nose block tried to twist as the drop in pin engaged finally caused the damage shown in the photo. A few turns of thread binding round the repaired nose will hopefully avoid a repeat.

#### **BRYAN SPOONER'S PROP HUB**



#### **MODIFIED SPOONER HUB**



Below: Bryan Spooner's propeller hub shown in the forward running position.



#### **GEORGE MATHERAT'S PROP HUB**



Below: Spooner propeller hub with shaft retracted and blades folded.





Further Folders Gerhard Heideman has been experimenting with FAI folders, and not unnaturally reports considerable prob-lems at pull-out. It seems that any turning forces acting at the moment of wing tip release understandably tends to unfold the tip on the outside of the turn faster than the tip on the inside, because of the increased air speed of the outside tip. This has the effect of worsening the turn and puts the model into a spin from which it never recovers. To put it into Gerhard's own words - 'the turn gets closer and closer until the model crash'l

To rectify this he has devised a double pulley wheeled arrangement that links the two tips throughout the wing with control line wire. It is similar to the sy