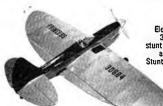

#### PRINCESS By G. Cornell

Elegant lightweight and a beauty to fly, this 34in (837mm) elliptical winged control line stunt model is happy with 1.5 or 2.5cc engines and will go really "square" in the S.M.A.E. Stunt schedule. Extensively detailed plan with many installation sketches. Plan No. CL/724 Price £2.40