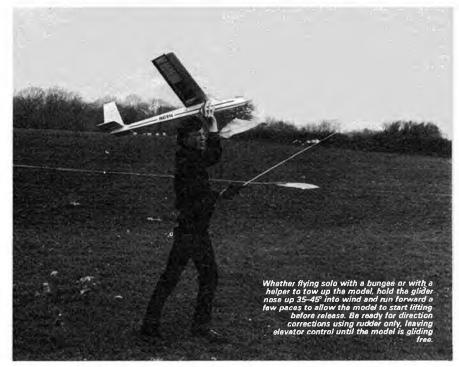

#### Comment

FLYING SITES whether public, private or MoD, continue to be the biggest problem area for modellers of all interests. All seem to be under pressure of one kind or another from time to time. Where Local Authorities are involved, happily the Home Office now regularly seeks comments from the SMAE on all new model flying bye-laws in the country. This new