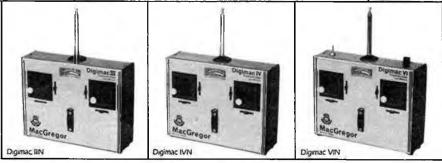

### Choosing the right radio control equipment can be a dicey business

So don't gamble. Just remember that MacGregor can convert any of their 'A' series up to six channels and as manufacturers will provide you with full servicing back-up at reasonable prices.

Visit any good model shop or send a SAE for full details.

#### MacGregor 'A' Series

Prices: Complete combos

Digimac II MR1020D/1S2 Dry cell, one servo £30.00
Digimac II MR1020D/1S2 Dry cell, two servos £45.00
Digimac II MR1222ASN/2S2 Dry cell, two servos £45.00
Digimac III MR1323AD/2S2 Dry cell, two servos £85.00
Digimac III MR1323AD/2S2 Dry cell, two servos £55.00
Digimac III MR1323AD/2S2 Nicad, two servos £85.00

Digimac IV MR1424AN/4S2 Nicad, four servos £119.00 Digimac VI MR1626AN/4S2 Nicad, four servos £135,00

**NEW ENGINES** 