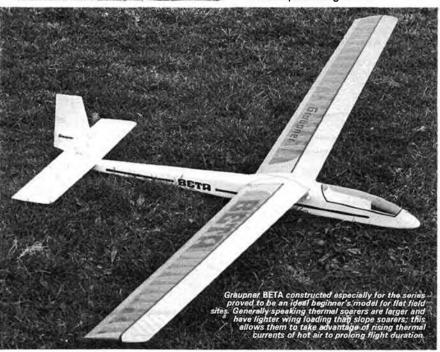

se or wood. Bear in mind that if thermals are being created at ground level in these locations they will extend down wind by a distance in proportion to the wind strength. If you see birds circling without flapping their wings and gaining height then they are certainly in a thermal, or if the swallows and swifts seem to be flying in a particular area, it is reasonable to guess that they are feeding on insects which are rising on thermal currents. If your model lifts a wing for no apparent reason then you are probably on the edge of a thermal so turn in towards it.

Thermal hunting is an acquired art which comes from experience and careful observation coupled with a dash of luck. There are no set patterns and each flying site will differ from another in respect of thermal producing areas.



## Martin Dilly reports ...

#### ISSAENKO CIRCLE HOOK MODIFICATIONS

One of the characteristics of most circle-and-zoom towhooks is that as the towline tension is increased the hook extends and allows some rudder to come into effect; the intention is to direct the aircraft into its glide turn just before release from the line, but in strong gusts the effect is somewhat different, with the model trying to turn before you intend litto. One way to overcome this is to increase the pre-load of the spring that holds the hook latched against line tension, but this can mean that you have to put a lot of energy into the run-up needed to accelerate the aircraft into the release mode.

The Czech hook variation is one way round the dilemma, and I have now made a modified Issaenko hook that works in