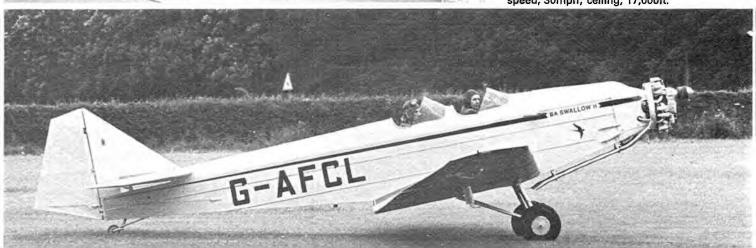

#### On the Cover

Colin Essex attended last year's Aeromodeller All-Scale Day at Old Warden, and took first prize with his superb Control Line Scale model of the BAM Swallow II, which is this month's Aircraft Described and Flying Scale plans feature, P318–324. Don't forget, this year the popular Aeromodeller All-Scale event has been extended to two days, 21st–22nd June – see you all there. Model & Allied Publications Ltd., 1980